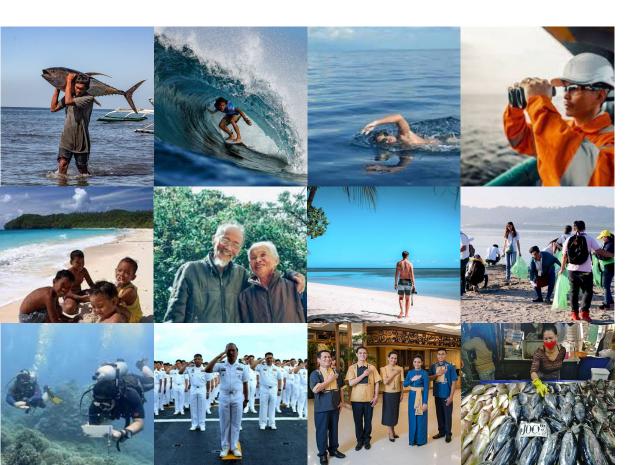

# Who would use the International Ocean Station?

- Fisherman
- Elder
- Youth
- Conservationist
- Surfer
- Swimmer
- Seaman
- Navy
- Engineer, Scientist
- Government Officials
- Tourism Professional
- Artists, Designer
- Industrial