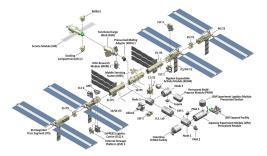

#### The International Space Station

#### Benefits

- 1. Biology in Microgravity
- 2. Medecine
- 3. Physics
- 4. Low Orbit Business Activities
- 5. Exploring our home, the universe
- 6. Observe earth, study global warming

#### Expensive 150,000,000,000 USD

**Slow** 50 years