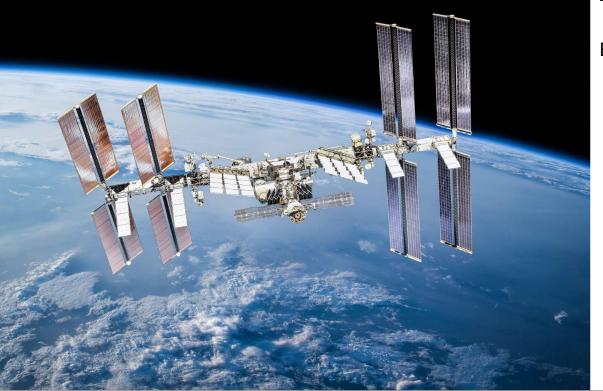

#### The International Space Station

#### Benefits

- 1. Biology in Microgravity
- 2. Medecine
- 3. Physics
- 4. Low Orbit Business Activities
- 5. Exploring our home, the universe
- 6. Observe earth, study global warming

#### Expensive 150,000,000,000 USD

**Slow** 50 years